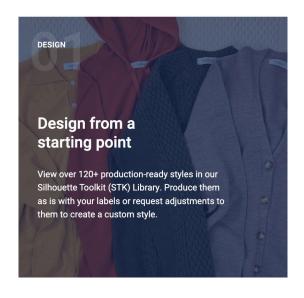

## Step I/Design

Browse our Silhouette Toolkit Library which contains over 120 styles in 4 stock yarn qualities: Merino Wool, Cashmere, Cotton and EcoViscose. Merchandise a small collection and place an order!

### **Request Adjustments**

Select items from our Silhouette Toolkit Library, add them to Development Studio and start customizing your products. Our programming team will review your submission, approve the request and begin developing your custom style!