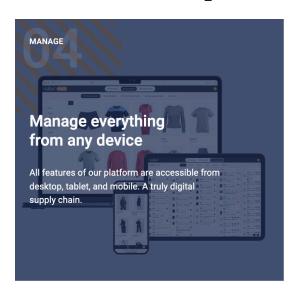

## STEP 4/MANAGE SALES

## **Install Shopify App**

Connect your Shopify Store to our platform, add SKUs, and easily start requesting fulfillment.