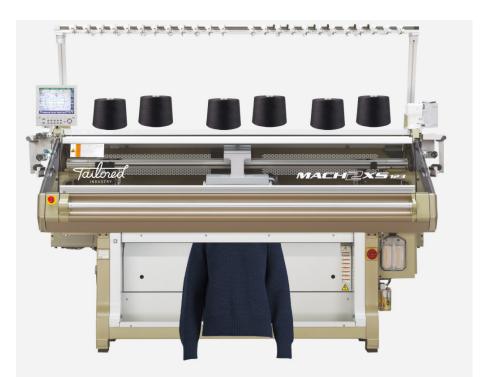

## ADVANCED MACHINERY SEAMLESS CONSTRUCTION

3D Knitting machines construct the entire garment on the machine in one complete piece - no cutting, no sewing, no waste. Seamless construction provides the highest quality, durability, comfort and functionality.

## ANY FIBER. ANY SILHOUETTE. ANY MARKET CATEGORY.

**DESIGN INPUT** 

YARN SELECTED

MACHINE SET-UP

GARMENT PRODUCED