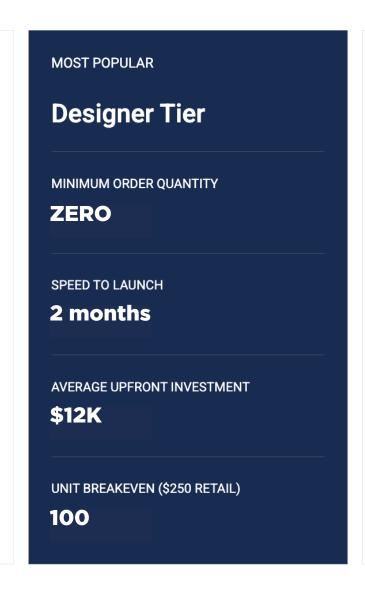

## **Private Label Tier**

MINIMUM ORDER QUANTITY

**ZERO** 

SPEED TO LAUNCH

1 month

AVERAGE UPFRONT INVESTMENT

\$5K

UNIT BREAKEVEN (\$250 RETAIL)

40