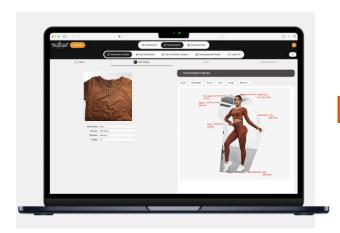

### **Request Adjustments**

Select items from our Silhouette Toolkit Library, add them to Development Studio and start customizing your products. Our programming team will review your submission, approve the request and begin developing your custom style!

### **Approve Samples**

After receiving your custom style, meet with your account manager to approve the style or submit additional adjustments to get it just right. Once approved, we will make a custom style page that will be accessible in the My Collection section of SamplingOS.