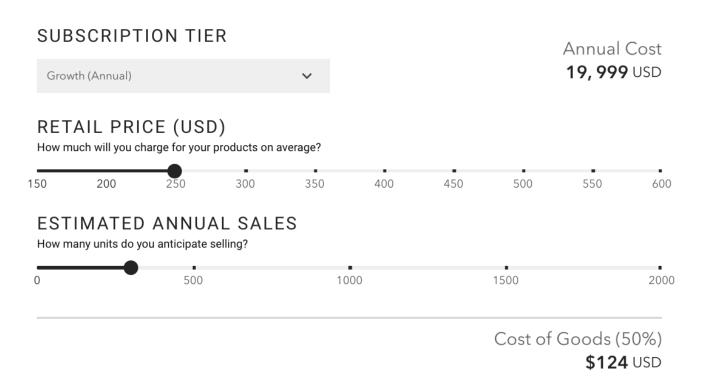

### WHAT KIND OF PROFITS?

## On-Demand ROI Calculator

Sales to Cover Subscription
161 Units

Guaranteed Profits \$17,325 USD