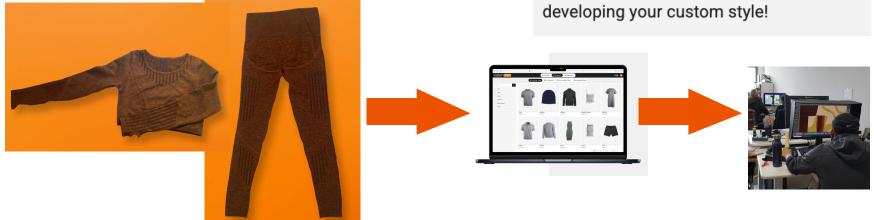

### **Request Adjustments**

Select items from our Silhouette Toolkit Library, add them to Development Studio and start customizing your products. Our programming team will review your submission, approve the request and begin developing your custom style!